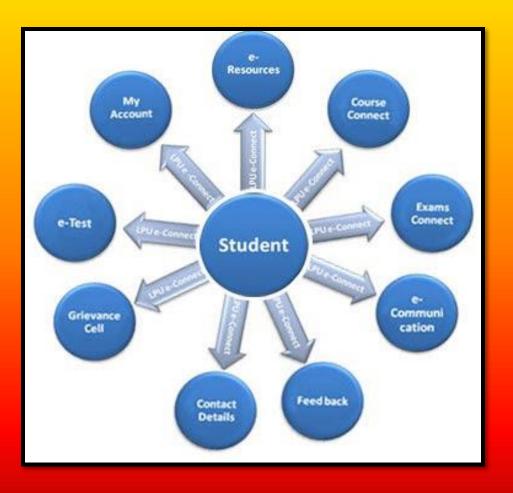

# ROLE OF E-RESOURCES IN OUR

**SUBJECT** 

Services required by Student (Purohit Aayushi) 3/9/201

✓ We can take an overview of the study area.

✓ Basic information regarding subject.

 $\checkmark$  We get photographs of plants.

✓ Introduction of those plants which usually grow in that particular region.

 We can easily store our data in USB or Hard disk.

✓ We can easily transfer data to any other person via E-mail.

 ✓ We can get sufficient data from "GOOGLE SEARCH" which saves time.

✓ We can verify our data with before study.

Sometimes due to poor financial conditions, a student is not able to study n get extra knowledge, So for this Institutes must follow one procedure that every student should be given a Log in Id & password so that he/she can access internet and can store important & needful data.