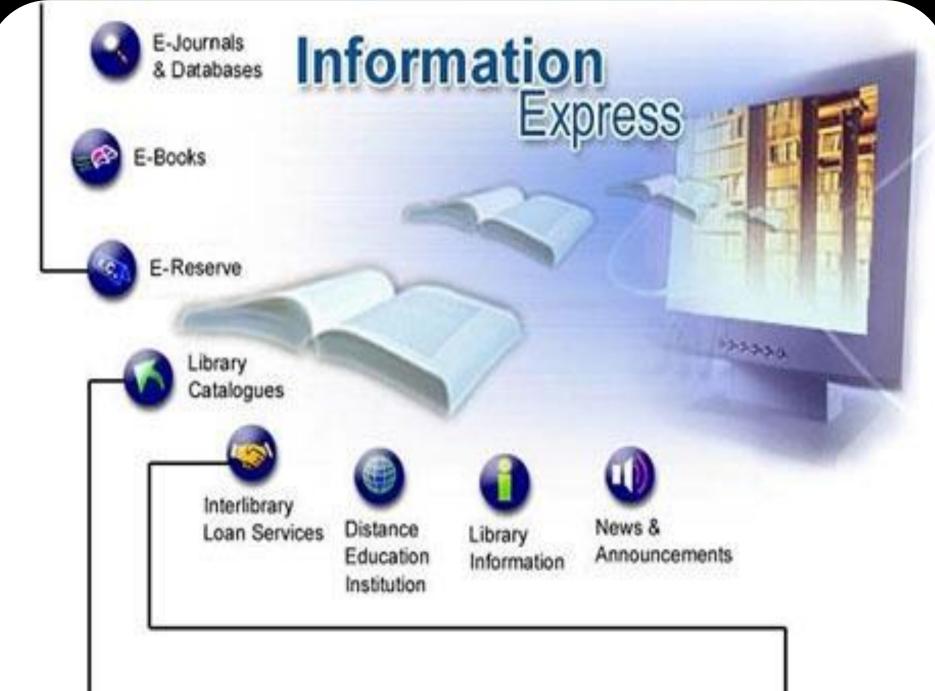

# ROLE OF E-RESOURCES IN OUR

**SUBJECT** 

Services required by Student (Purohit Aayushi) 3/9/201

✓ We can take an overview of the study area.

✓ Basic information regarding subject.

 $\checkmark$  We get photographs of plants.

✓ Introduction of those plants which usually grow in that particular region.

 We can easily store our data in USB or Hard disk.

✓ We can easily transfer data to any other person via E-mail.

 ✓ We can get sufficient data from "GOOGLE SEARCH" which saves time.

✓ We can verify our data with before study.

Sometimes due to poor financial conditions, a student is not able to study n get extra knowledge, So for this Institutes must follow one procedure that every student should be given a Log in Id & password so that he/she can access internet and can store important & needful data.